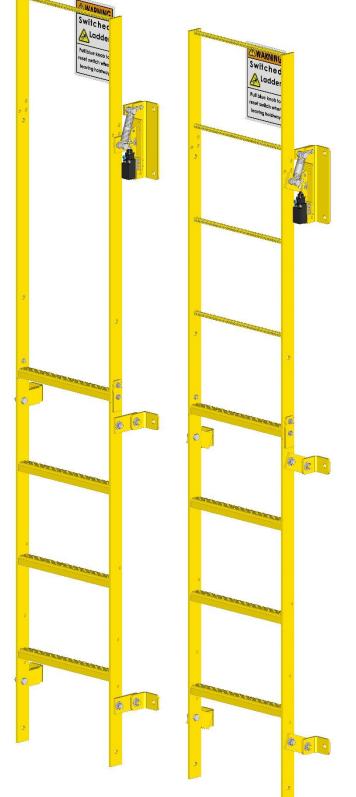

## Elevator pit ladder to comply with NEW Elevator Code Requirements

- Non-retractable pit ladder to meet new A17.1-2022/B44:22 safety requirements.
- Improve the safety of elevator personnel accessing and working in the pit.
- Introducing the SmartLadder™ from Smart Elevator Tech, LLC:
  - What makes it SMART? It prevents elevator operation when ladder is mounted until switch is manually reset.
- Both the new SmartLadder<sup>™</sup> and our market-leading Retracta Ladder<sup>®</sup> meet or exceed new 2022 Code requirements.
- Includes Ladder Electrical Device with NC contacts positively opened mechanically.
- Ladders in stock for 4' thru 13' pit depths.
- Order RH or LH, also field reversible.
- Works with the new *Divider Beam Kit*™.
- OSHA Safety Yellow powder coat painted for optimal visual safety and rust protection.
- Modular design for ease of handling and reduced shipping cost.
- Increase safety now and be prepared when jurisdictions adopt the 2022 Code.
- Made with pride in the USA.